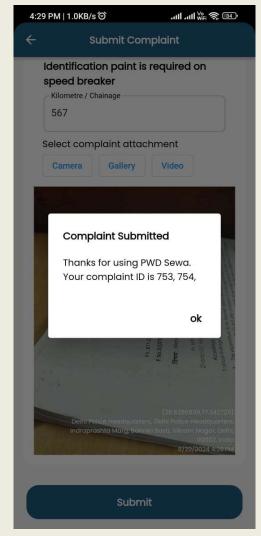

#### Submit Complaint (notify): After submit the complaint showing pop with complaint ID.