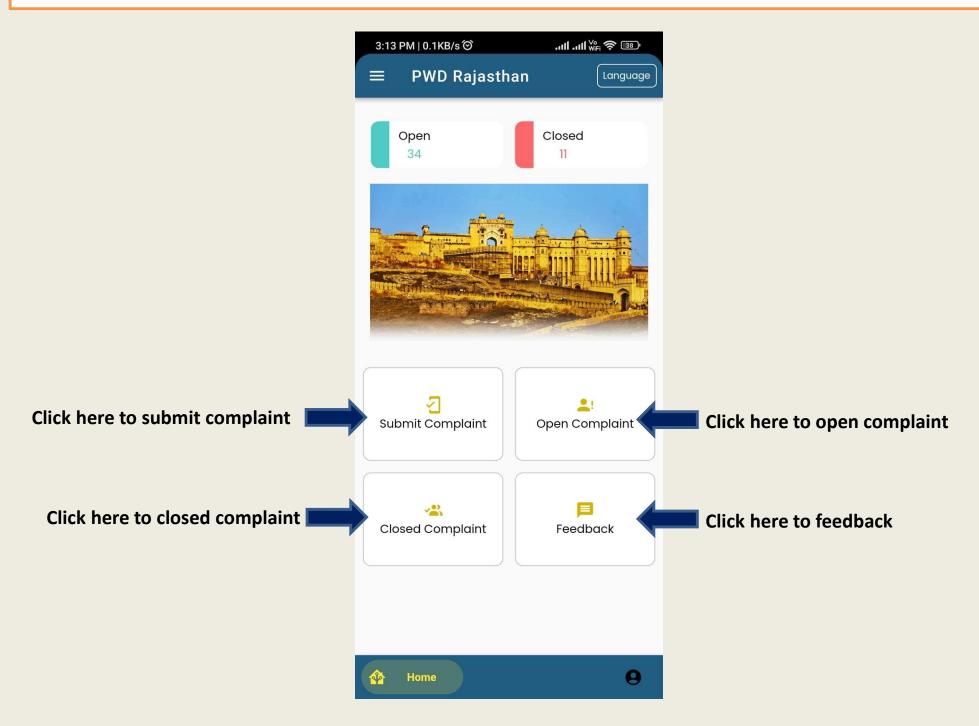

# PWD Rajasthan App

User Manual For Public User

#### 1<sup>st</sup> Screen



- 1. Public user can login with mobile No. & OTP
  - 2. Department user can login with registered SSO ID & password.
  - 3. App is available with English / Hindi Language for public user.

## 1<sup>st</sup> screen for Public user



**For public user:** Enter The valid mobile No.

# 2<sup>nd</sup> screen for public user



Enter OTP : For verification. OTP will be received by text message

# Home Screen for Public user



## Step 1 : Submit complaint



# Step 2 : Submit complaint

# Building



#### Road



#### Step 3 : Submit complaint

#### Submit Complaint (Type): Select complaint Type User can select multiple complaint type.



# Step 1: Option for Optional Complaint

## Building



#### Road



# Step 2: Option for Optional Complaint



Step 3: Click on submit button, then complaint will be created.

# Step 4 : Submit complaint (Building)

#### Submit Complaint (Image/Video):

Upload Images, user can upload only one image against one complaint type.



#### Submit Complaint (notify): After submit the complaint showing pop with complaint ID.

# Building



#### Road



# Pending complaint for Public user

| 1:56 PM   65.0KB/s 🎯 |