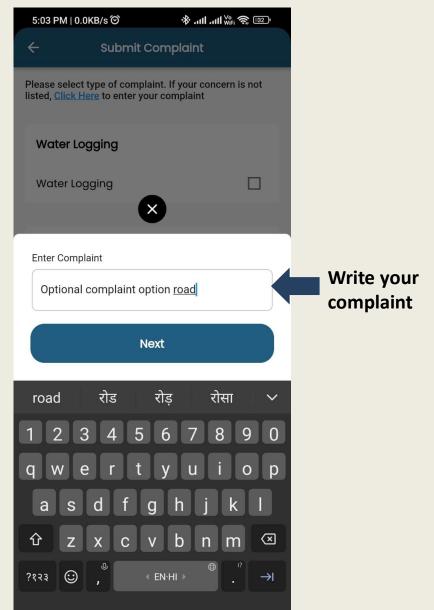

# PWD Rajasthan App

User Manual For Public User

#### 1<sup>st</sup> Screen



- 1. Public user can login with mobile No. & OTP
  - 2. Department user can login with registered SSO ID & password.
  - 3. App is available with English / Hindi Language for public user.

## 1<sup>st</sup> screen for Public user



**For public user:** Enter The valid mobile No.

# 2<sup>nd</sup> screen for public user



Enter OTP : For verification. OTP will be received by text message

# Home Screen for Public user



## Step 1 : Submit complaint



# Step 2 : Submit complaint

# Building



#### Road



#### Step 3 : Submit complaint

#### Submit Complaint (Type): Select complaint Type User can select multiple complaint type.



# Step 1: Option for Optional Complaint

## Building



#### Road



# Step 2: Option for Optional Complaint



Step 3: Click on submit button, then complaint will be created.

# Step 4 : Submit complaint (Building)

#### Submit Complaint (Image/Video):

Upload Images, user can upload only one image against one complaint type.



#### Submit Complaint (notify): After submit the complaint showing pop with complaint ID.

# Building



#### Road



# Pending complaint for Public user

| 1:56 PM   65.0KB/s 🎯 |                                                                         | تی چ الد الد <b>لا</b> |  |  |
|----------------------|-------------------------------------------------------------------------|------------------------|--|--|
| ÷                    | Pending Com                                                             | plaints