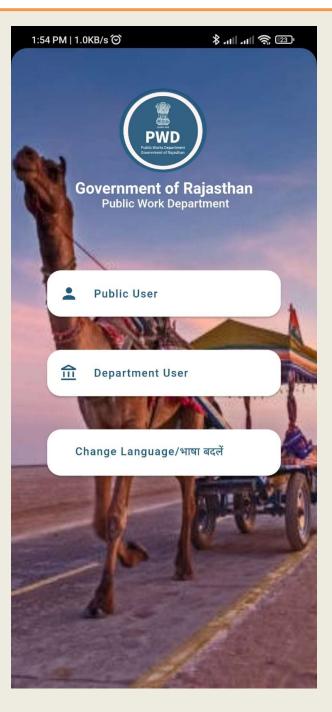

#### 1<sup>st</sup> Screen

- 1. Public user can login with mobile No. & OTP
  - 2. Department user can login with registered SSO ID & password.
  - 3. App is available with English / Hindi Language for public user.

## 1<sup>st</sup> screen for Public user

**For public user:** Enter The valid mobile No.