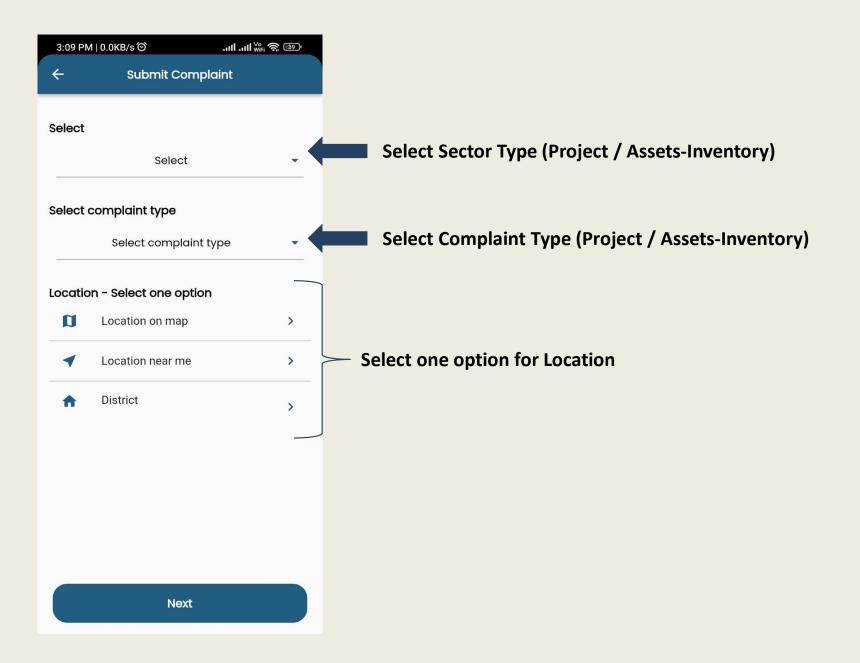

## Step 1 : Submit complaint

# Step 2 : Submit complaint

#### Step 3 : Submit complaint

#### Submit Complaint (Type): Select complaint Type User can select multiple complaint type.