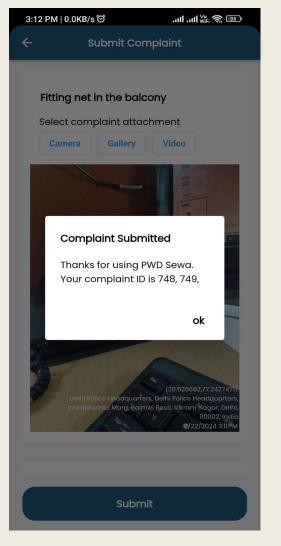

#### Submit Complaint (notify): After submit the complaint showing pop with complaint ID.