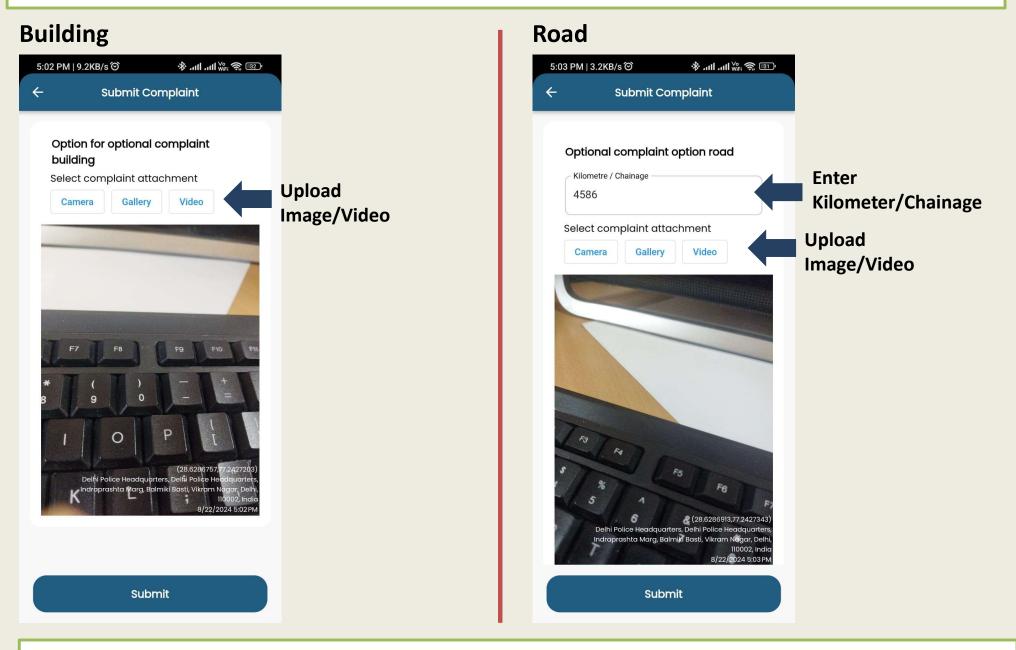

# Step 2: Option for Optional Complaint

Step 3: Click on submit button, then complaint will be created.

# Step 4 : Submit complaint (Building)

#### Submit Complaint (Image/Video):

Upload Images, user can upload only one image against one complaint type.

# Building

#### Road