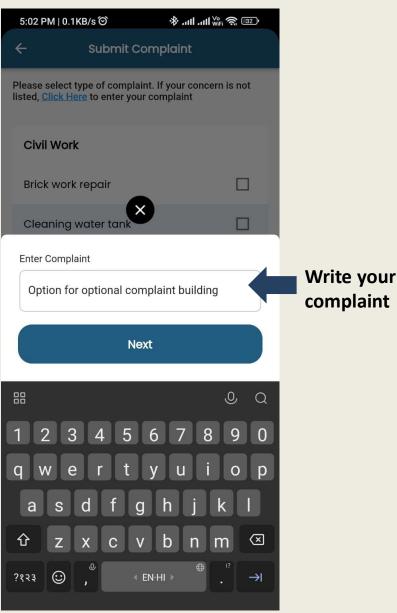

# PWD Rajasthan App

User Manual For Public User

#### 1<sup>st</sup> Screen



- 1. Public user can login with mobile No. & OTP
  - 2. Department user can login with registered SSO ID & password.
  - 3. App is available with English / Hindi Language for public user.

## 1<sup>st</sup> screen for Public user



**For public user:** Enter The valid mobile No.

# 2<sup>nd</sup> screen for public user



Enter OTP : For verification. OTP will be received by text message

# Home Screen for Public user



## Step 1 : Submit complaint



# Step 2 : Submit complaint

# Building



#### Road



#### Step 3 : Submit complaint

#### Submit Complaint (Type): Select complaint Type User can select multiple complaint type.



# Step 1: Option for Optional Complaint

## Building



#### Road



# Step 2: Option for Optional Complaint



Step 3: Click on submit button, then complaint will be created.

# Step 4 : Submit complaint (Building)

#### Submit Complaint (Image/Video):

Upload Images, user can upload only one image against one complaint type.



#### Submit Complaint (notify): After submit the complaint showing pop with complaint ID.

# Building



#### Road



# Pending complaint for Public user

| 1:56 PM   65.0KB/s 🎯 |                                                                         | تی چ الد الد <b>لا</b> |  |  |
|----------------------|-------------------------------------------------------------------------|------------------------|--|--|
| ÷                    | Pending Com                                                             | plaints