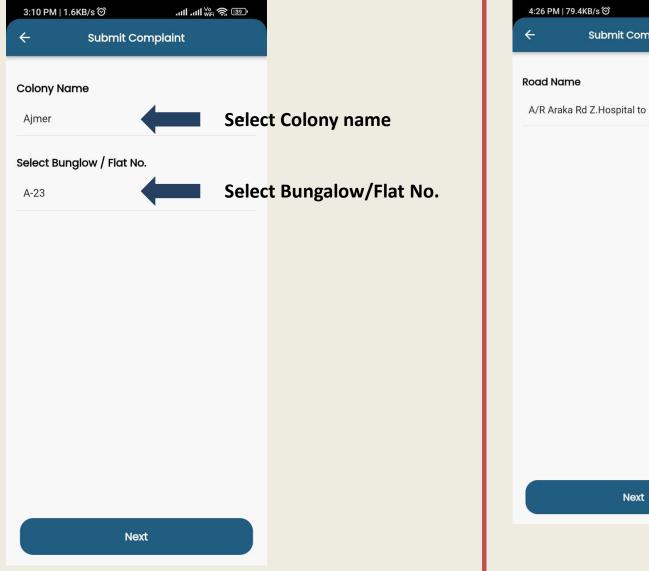

# PWD Rajasthan App

User Manual For Public User

#### 1<sup>st</sup> Screen



- 1. Public user can login with mobile No. & OTP
  - 2. Department user can login with registered SSO ID & password.
  - 3. App is available with English / Hindi Language for public user.

## 1<sup>st</sup> screen for Public user



**For public user:** Enter The valid mobile No.

# 2<sup>nd</sup> screen for public user



Enter OTP : For verification. OTP will be received by text message

# Home Screen for Public user



## Step 1 : Submit complaint



# Step 2 : Submit complaint

# Building



#### Road



#### Step 3 : Submit complaint

#### Submit Complaint (Type): Select complaint Type User can select multiple complaint type.



# Step 1: Option for Optional Complaint

## Building



#### Road



# Step 2: Option for Optional Complaint



Step 3: Click on submit button, then complaint will be created.

# Step 4 : Submit complaint (Building)

#### Submit Complaint (Image/Video):

Upload Images, user can upload only one image against one complaint type.



#### Submit Complaint (notify): After submit the complaint showing pop with complaint ID.

# Building



#### Road



# Pending complaint for Public user

| 1:56 PM   65.0KB/s 🎯 |                                                                         | تی چ الد الد <b>لا</b> |  |  |
|----------------------|----------------