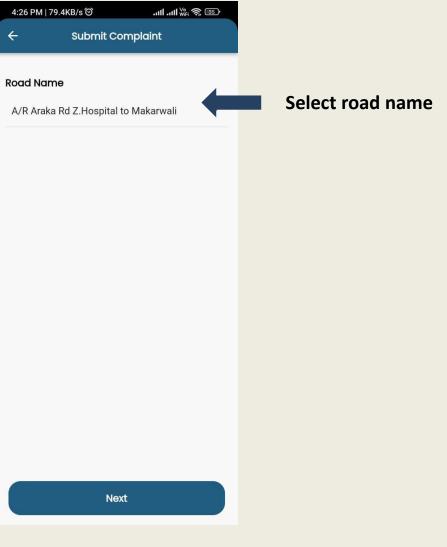

# PWD Rajasthan App

User Manual For Public User

#### 1<sup>st</sup> Screen



- 1. Public user can login with mobile No. & OTP
  - 2. Department user can login with registered SSO ID & password.
  - 3. App is available with English / Hindi Language for public user.

## 1<sup>st</sup> screen for Public user



**For public user:** Enter The valid mobile No.

# 2<sup>nd</sup> screen for public user



Enter OTP : For verification. OTP will be received by text message

# Home Screen for Public user



## Step 1 : Submit complaint



# Step 2 : Submit complaint

# Building



#### Road



#### Step 3 : Submit complaint

#### Submit Complaint (Type): Select complaint Type User can select multiple complaint type.



# Step 1: Option for Optional Complaint

## Building



#### Road



# Step 2: Option for Optional Complaint



Step 3: Click on submit button, then complaint will be created.

# Step 4 : Submit complaint (Building)

#### Submit Complaint (Image/Video):

Upload Images, user can upload only one image against one complaint type.



#### Submit Complaint (notify): After submit the complaint showing pop with complaint ID.

# Building



#### Road



# Pending complaint for Public user

| 1:56 PM   65.0KB/s 🎯 |                                                                         | تی چ الد الد <b>لا</b> |  |  |
|----------------------|-----------------------------