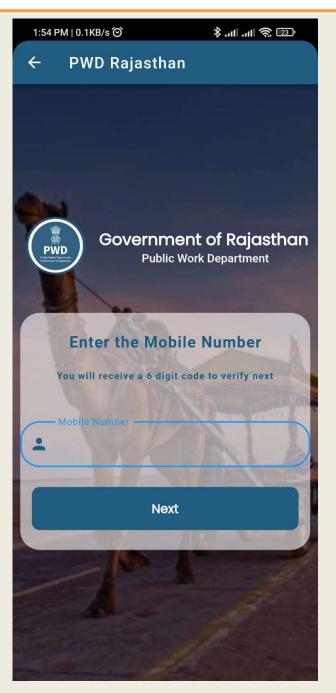

## 1<sup>st</sup> screen for Public user

**For public user:** Enter The valid mobile No.