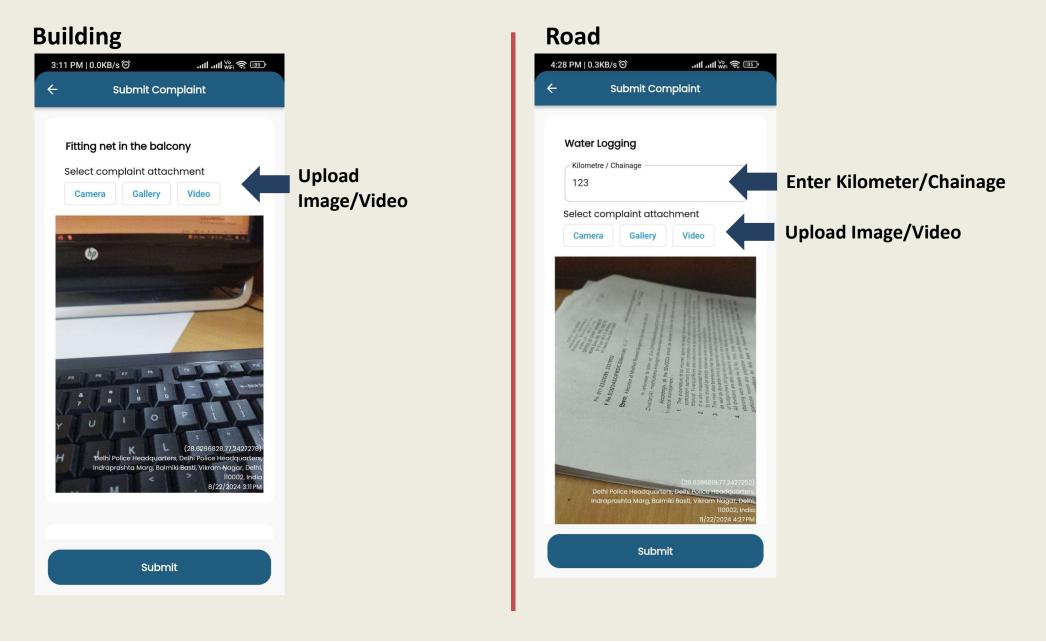

# Step 4 : Submit complaint (Building)

#### Submit Complaint (Image/Video):

Upload Images, user can upload only one image against one complaint type.

# Building

#### Road