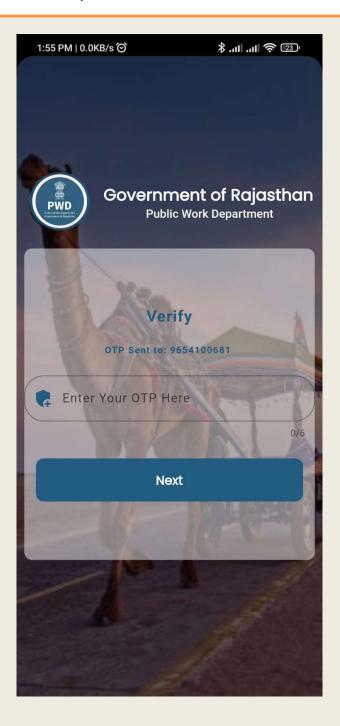

# 2<sup>nd</sup> screen for public user

Enter OTP : For verification. OTP will be received by text message