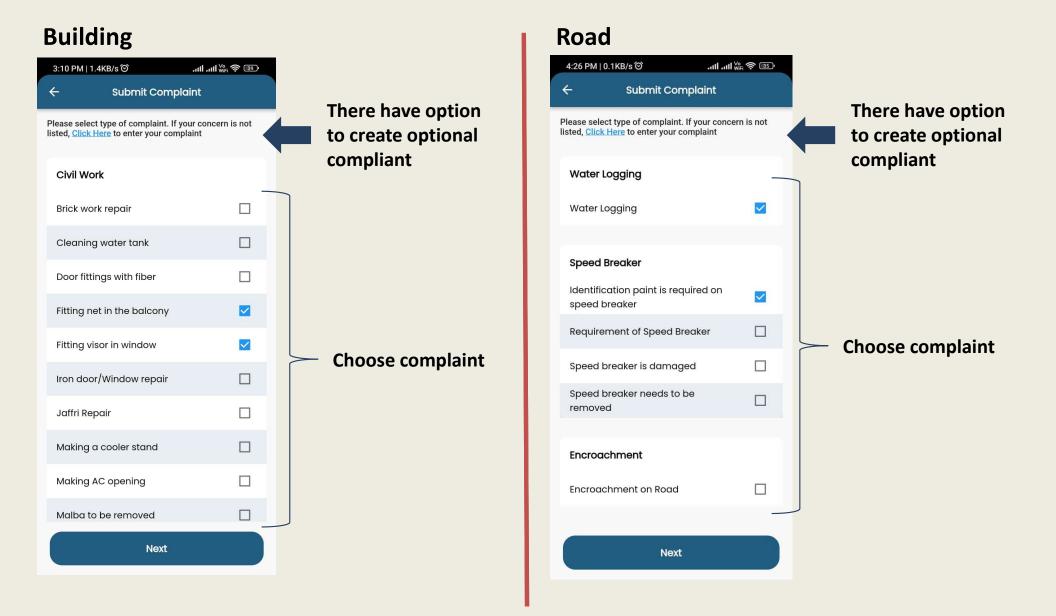

# Building

#### Road

#### Submit Complaint (Type): Select complaint Type User can select multiple complaint type.